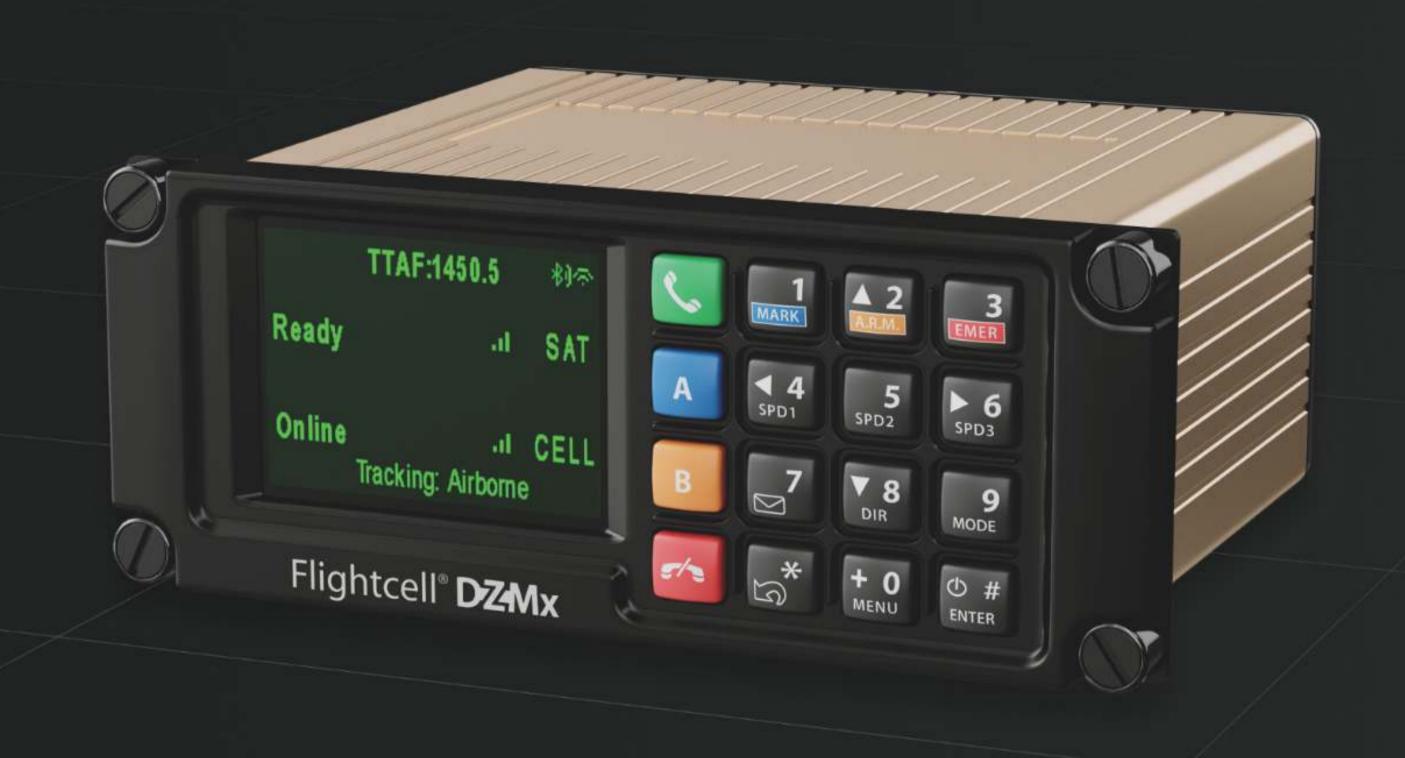

## FIGHTEEI DZMX

Always Connected Aircraft

#### **Always Connected to Command Centers**

- Satellite & cellular communications
- Voice, data and real time tracking over cost effective cellular network
- Back up Iridium Satellite network for when outside cellular range
- → WiFi & Bluetooth
- Night vision NVIS-B (NVIS-A option)
- Built to MILSPEC & DO160G (rated to IP67)
- Optional Iridium Certus solution
- Optional Iridium Push-To-Talk with AES-256 encryption
- Optional Flightcell Iridium Satphone Cradle
- DZMx Connect app
- Simple installation