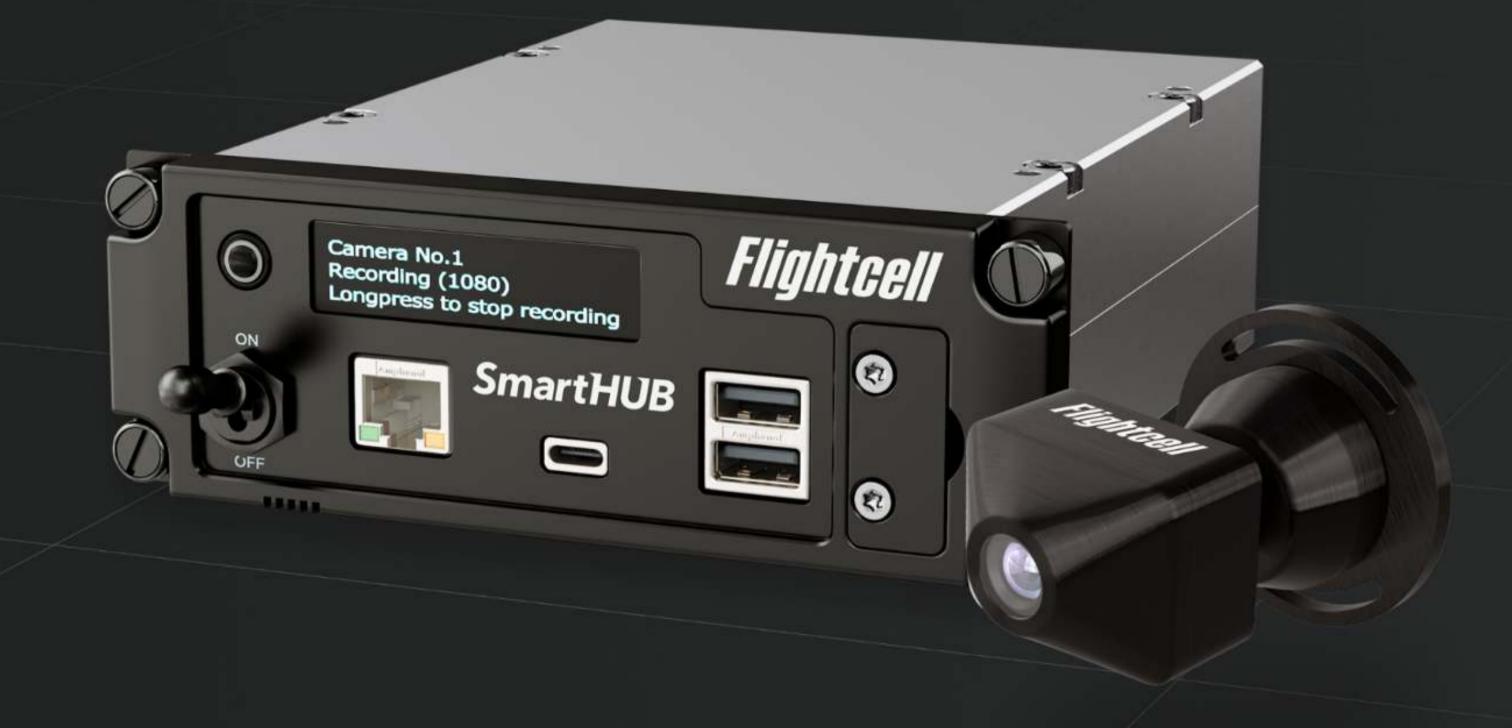

## Fightcell SmartHUB

Cockpit video, audio & flight data recorder and access point

### Flightcell SmartHUB is the perfect tool to meet increasing global requirements for mandatory cockpit recording

- Records cockpit video and audio
- Records intercom and radio audio
- Records flight data
- No internal battery
- Ethernet / USB access point
- Optional Wi-Fi access point
- Charging station for USB-C & USB-A powered devices
- Flight training tool
- Flight viewer software for post flight analysis (no subscription required)
- Simple installation