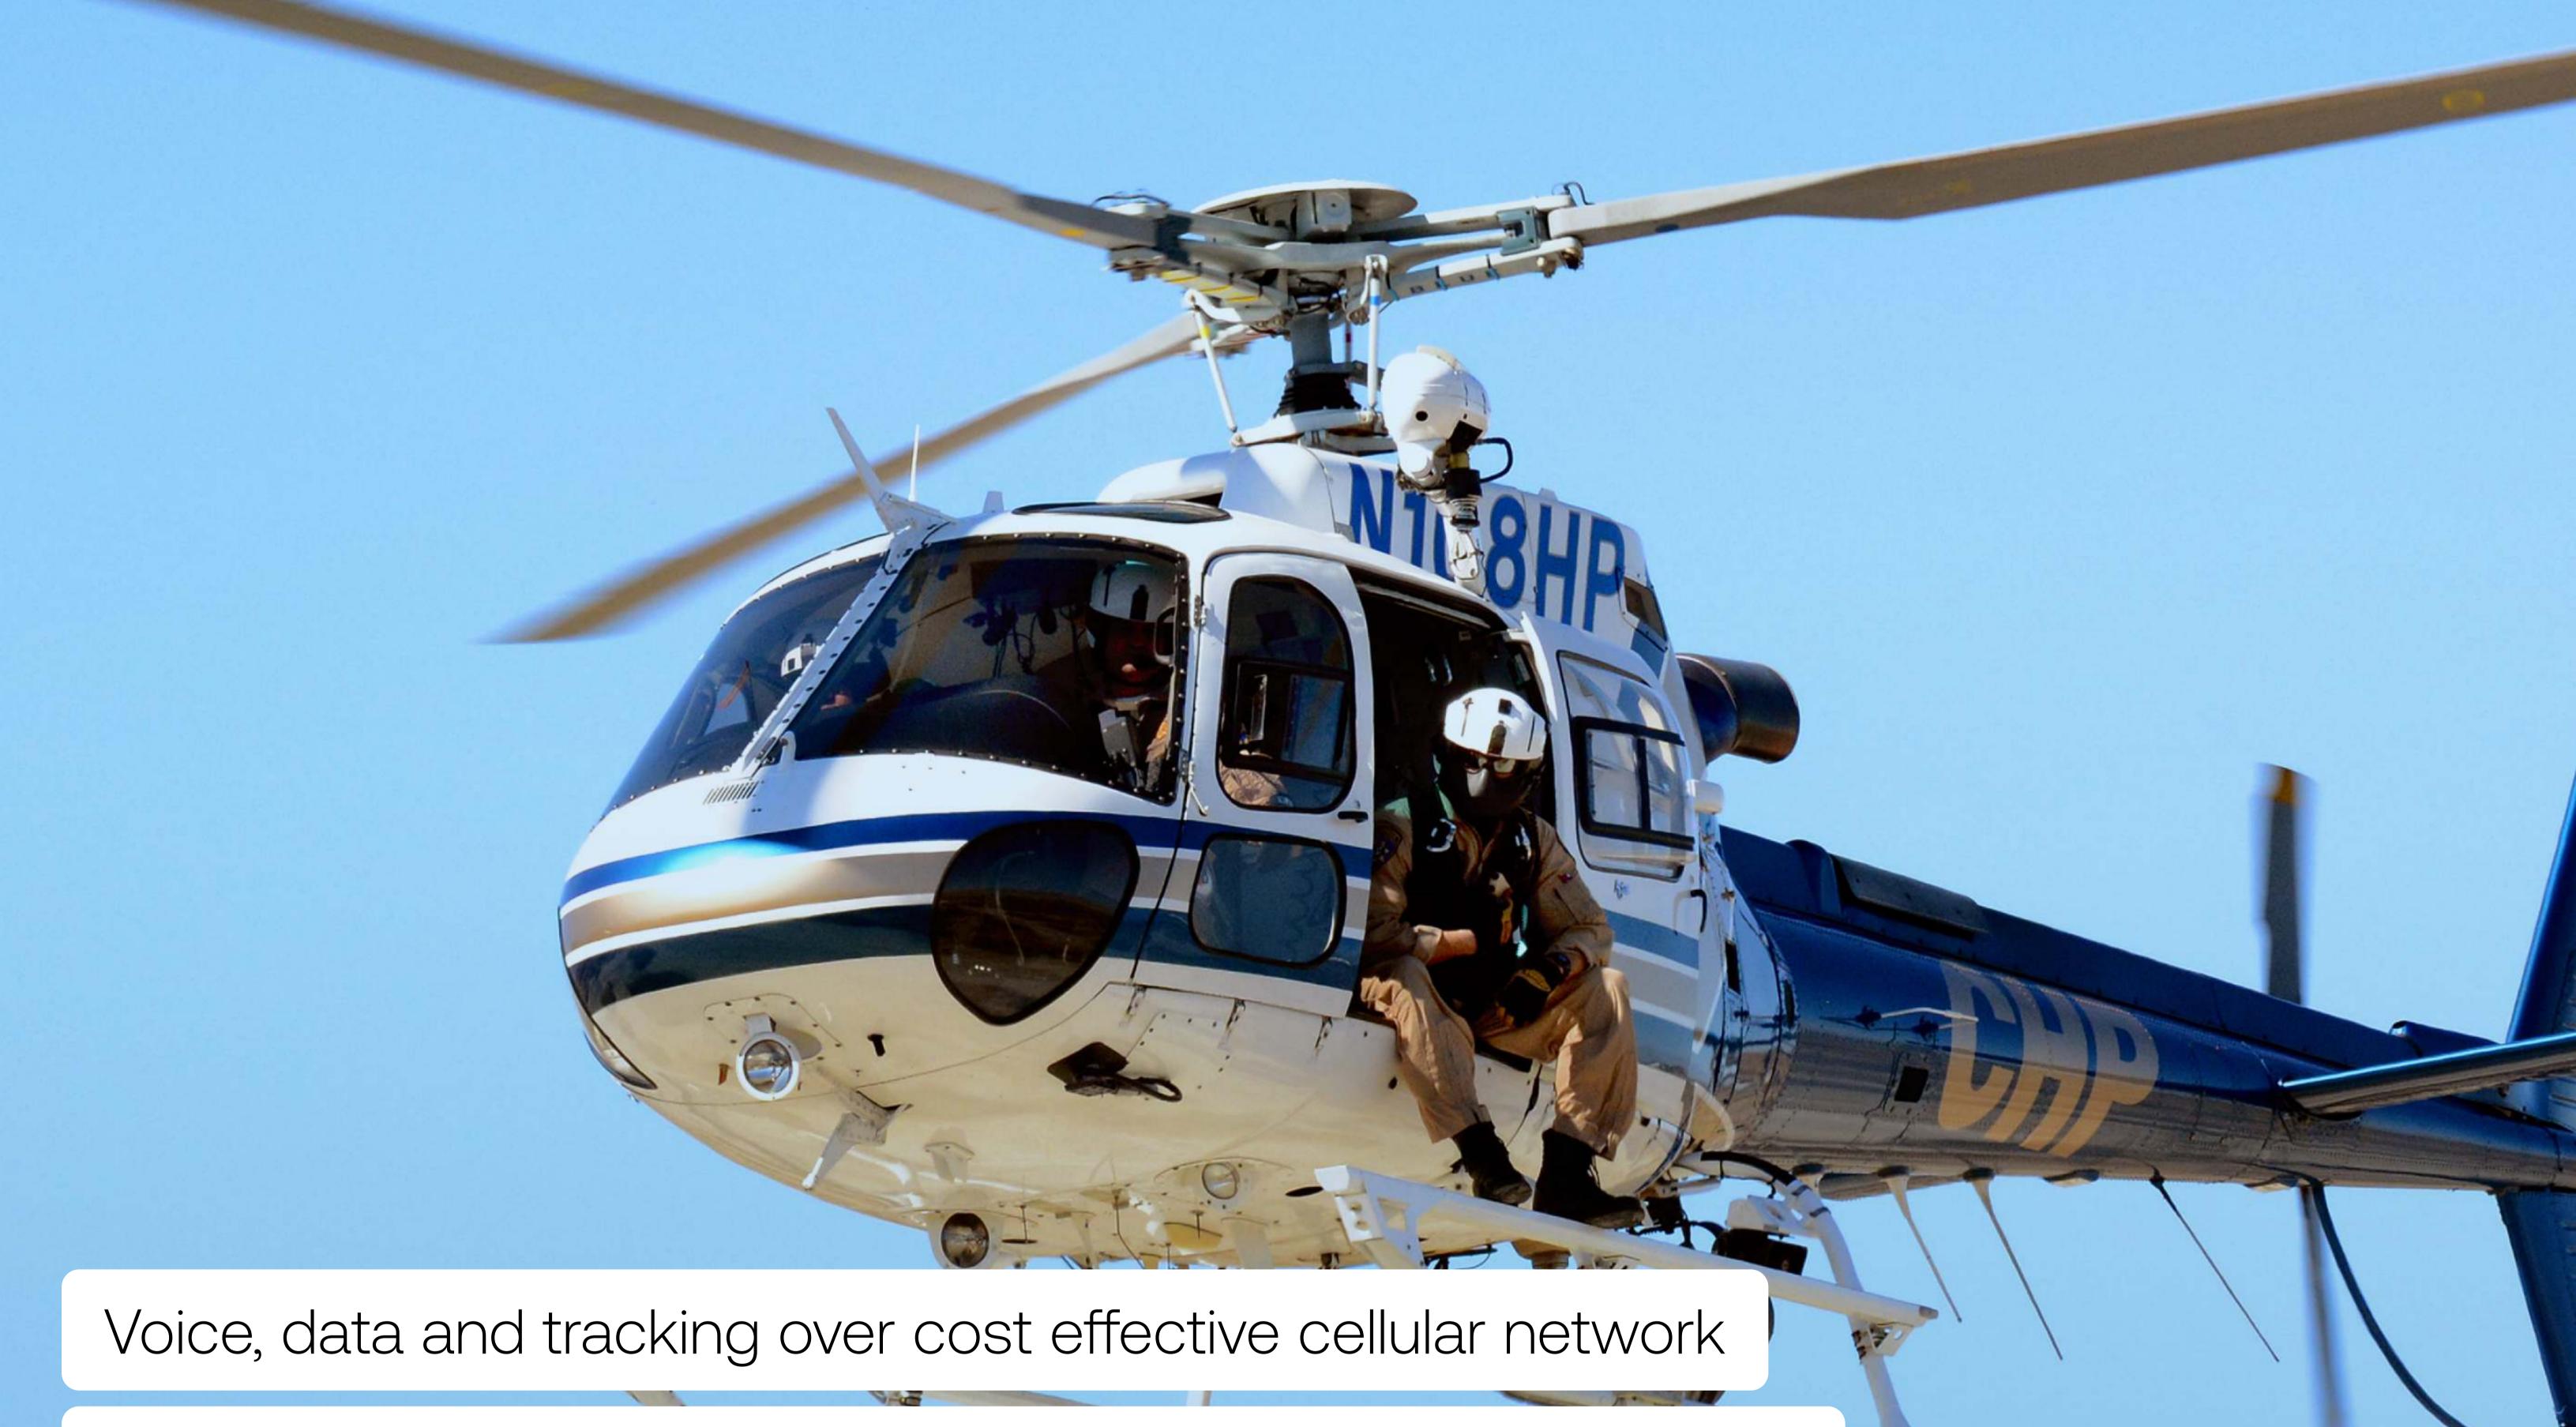

# FIGHTGE LAW ENFORCEMENT SOLUTION

Always Connected to Command Centers

Uninterrupted GPS tracking over cellular and satellite networks

Secure Iridium Push-to-Talk (PTT) group communications

Back up Iridium Satellite network when outside cellular range

Connect mission systems over Wi-Fi and ethernet

Flightcell's advanced law enforcement solution ensures constant real time communication between aircraft and command centers using cellular and Iridium satellite networks.