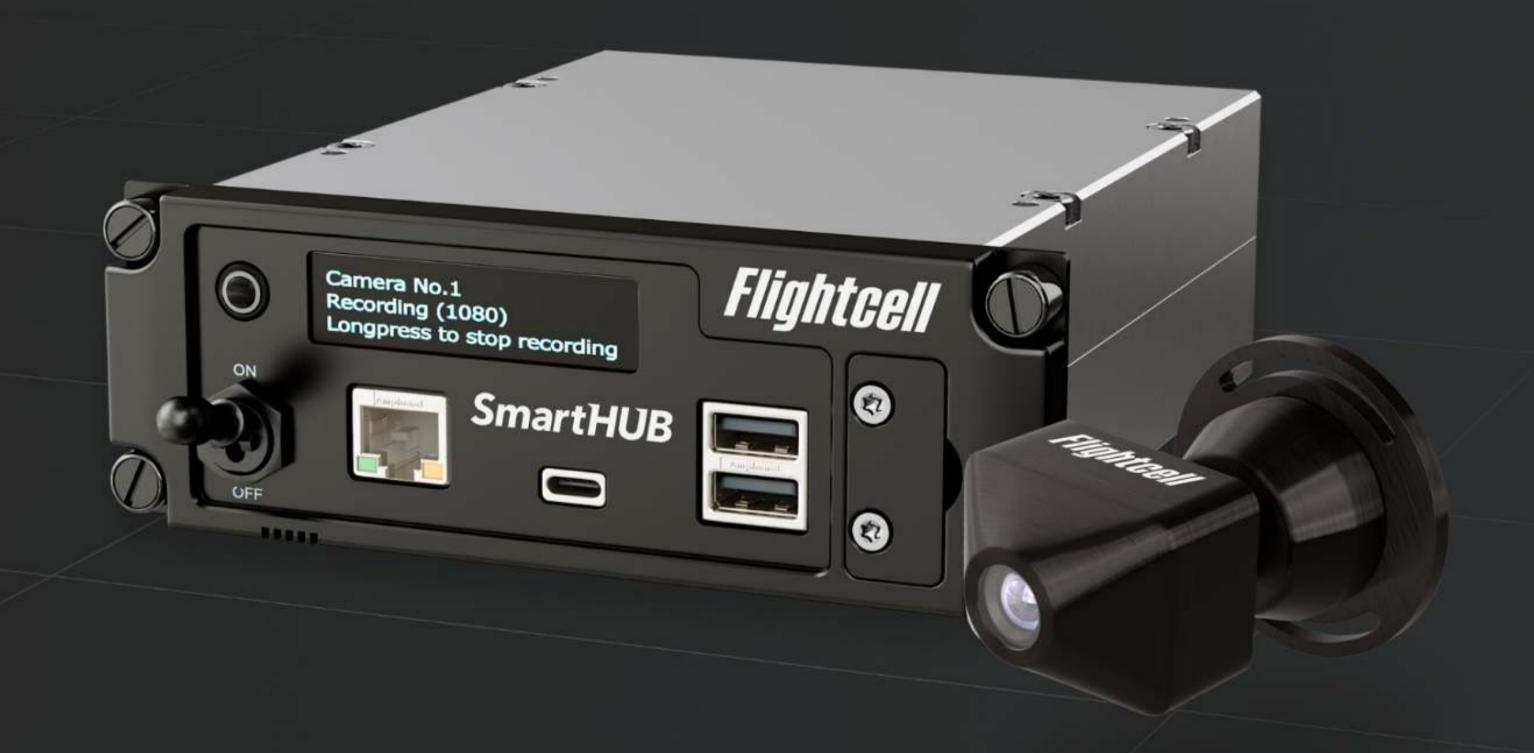

## Fightcell SmartHUB

Cockpit video, audio & flight data recorder and access point

#### Flightcell SmartHUB is the perfect tool to meet increasing global requirements for mandatory cockpit recording

- Records cockpit video and audio
- Records through one or two cockpit cameras
- Records intercom and radio audio
- Records flight data

- Ethernet / USB access point
- Wi-Fi access point (optional)
- Flight viewer software
- Simple Installation

Phone:

+643 545 8651 (New Zealand) +46 735 262101 (Europe)

Email: Online: info@flightcell.com

flightcell.com