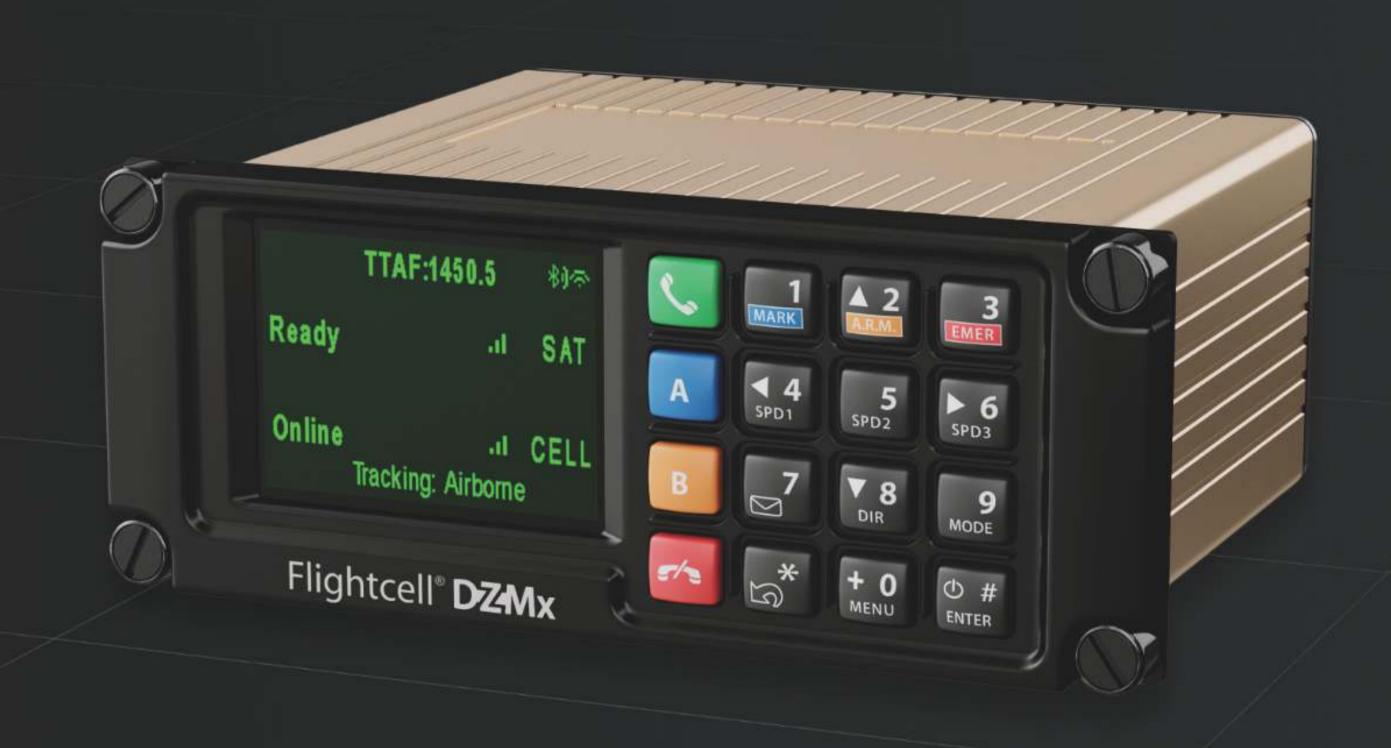

## FIGHTER DZAMX

Compact all-in-one satellite and cellular voice, data and tracking system

#### GLOBAL VOICE, DATA & TRACKING

Crystal clear audio with full global coverage via Iridium satellite and low cost cellular when in range. Fully unlocked tracking data connects to all major tracking providers

#### REMOTE HEAD IN AIRCRAFT CABIN

An optional Flightcell DZMx remote head can be installed in the cabin giving medics the ability to communicate to the emergency department.

#### SIMPLE INSTALLATION

All electronics are housed in one compact unit - there's nothing in the avionics bay, and minimal wiring, which means substantial savings on installation costs.