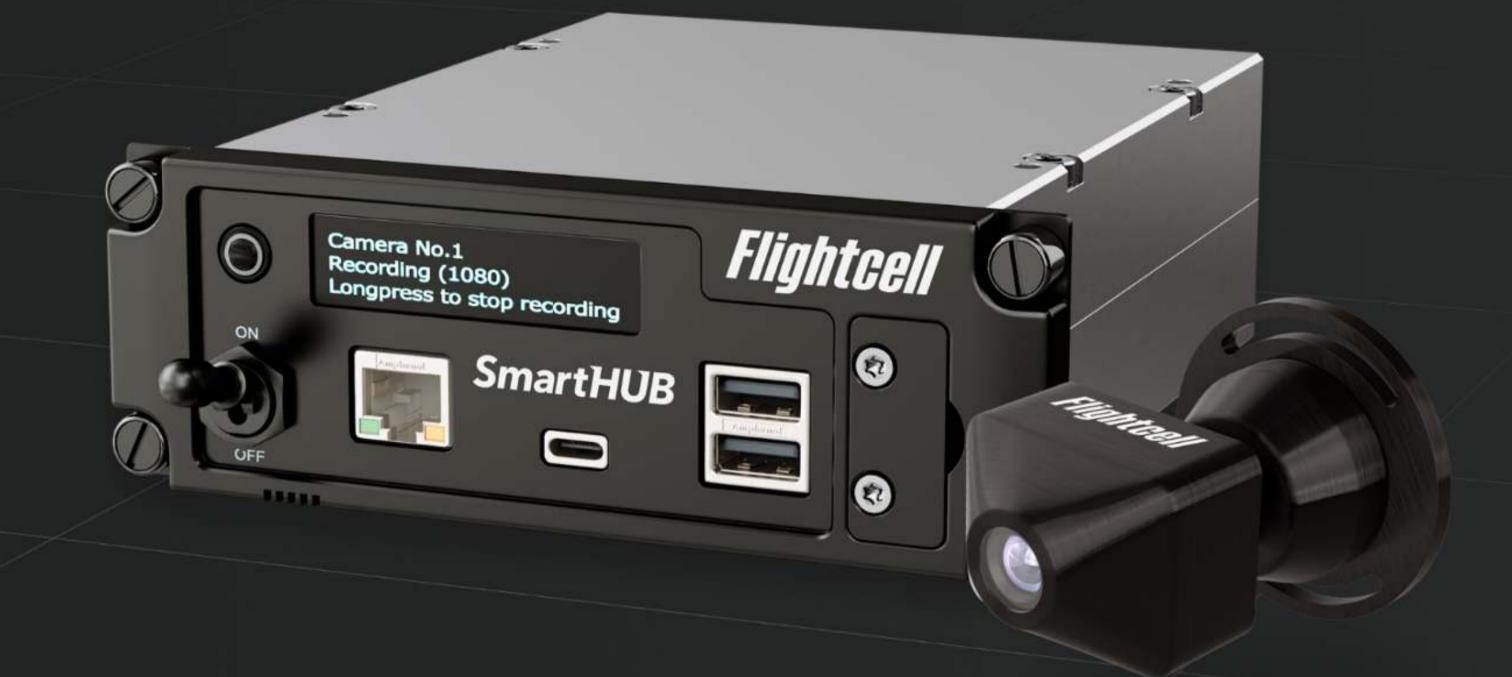

## Fightcell SmartHUB

Cockpit video, audio & flight data recorder and access point

### Flightcell SmartHUB is the perfect tool to meet increasing global requirements for mandatory cockpit recording

- Records cockpit video and audio
- Records intercom and radio audio
- Records flight data
- No internal battery
- Ethernet / USB access point
- Optional Wi-Fi access point
- Charging station for USB-C & USB-A powered devices
- Flight training tool
- Flight viewer software for post flight analysis (no subscription required)
- Simple installation