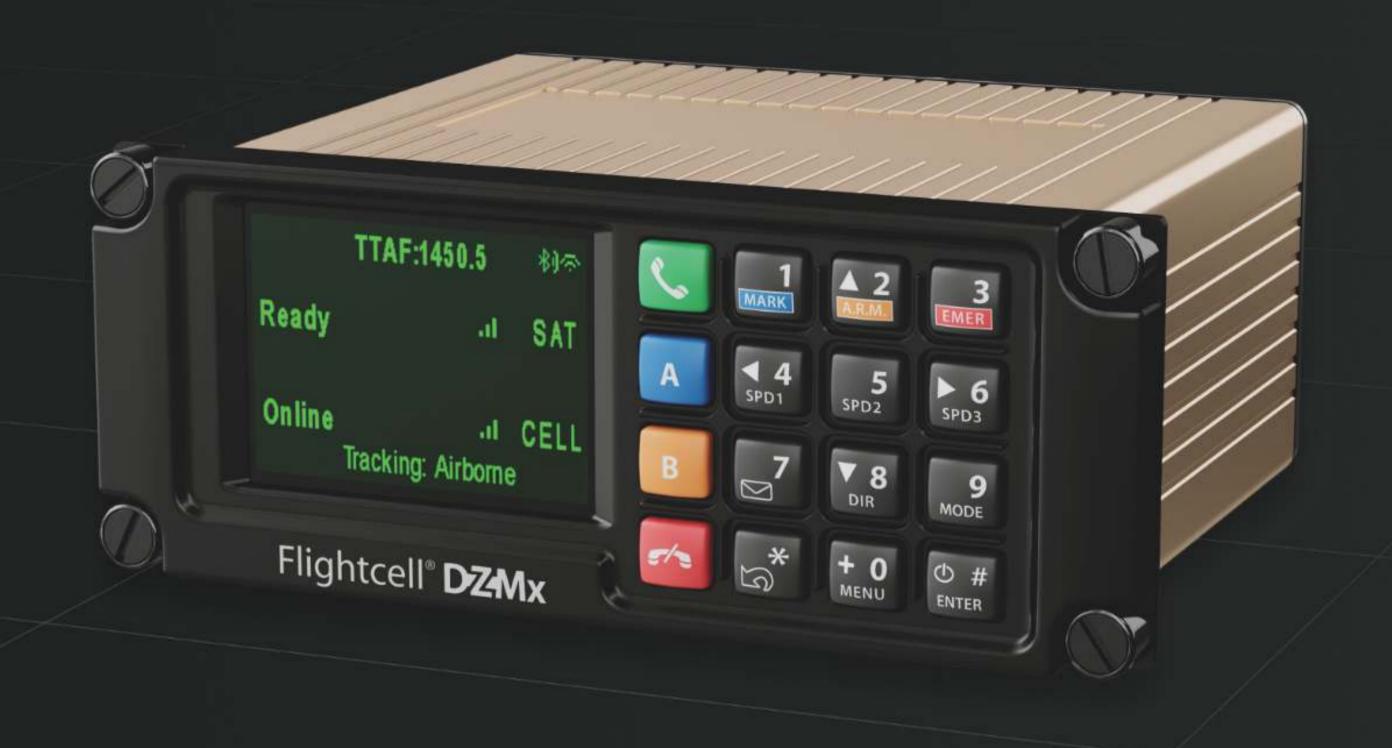

## FIGHTEEI DZMX

Always Connected Aircraft

#### **Always Connected to Command Centers**

- Satellite & cellular communications
- Voice, data and real time tracking over cost effective cellular network
- Back up Iridium Satellite network for when outside cellular range
- → WiFi & Bluetooth
- Night vision NVIS-B (NVIS-A option)
- Built to MILSPEC & DO160G (rated to IP67)
- Optional Iridium Certus solution
- Optional Iridium Push-To-Talk with AES-256 encryption
- Optional Flightcell Iridium Satphone Cradle
- DZMx Connect app
- Simple installation