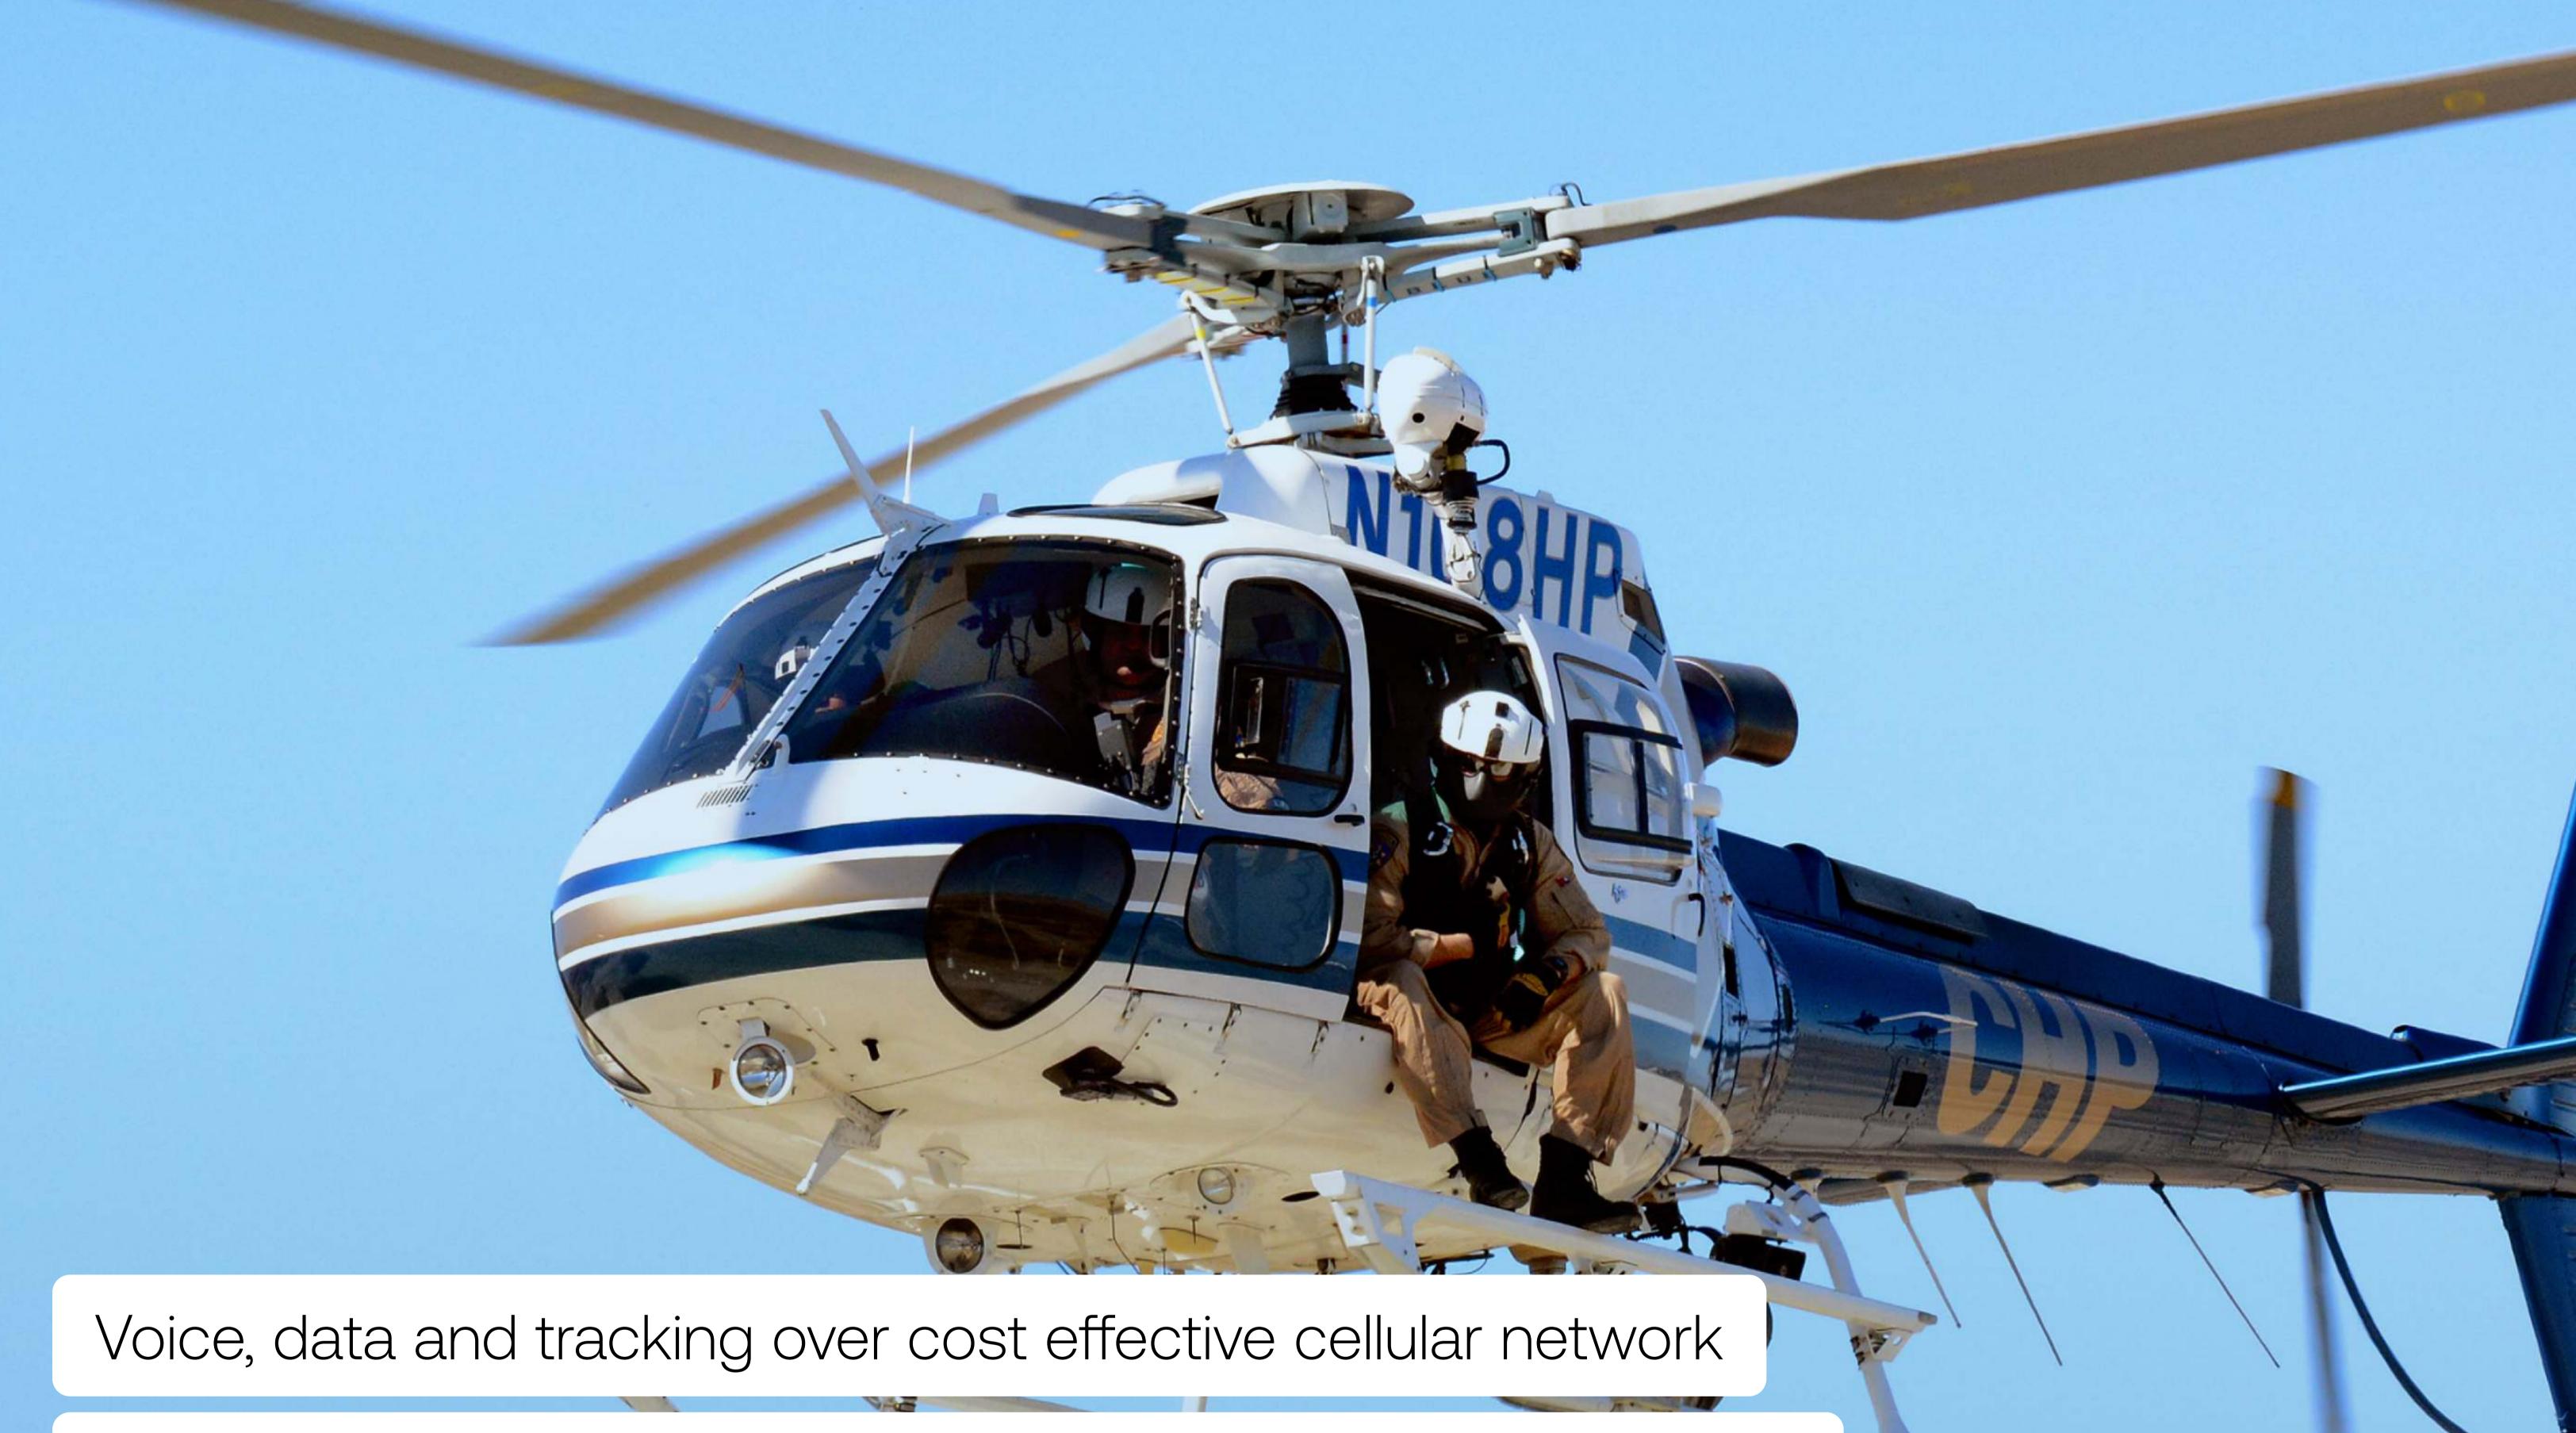

# FIGHTCH! LAW ENFORCEMENT SOLUTION

Always Connected to Command Centers

Uninterrupted GPS tracking over cellular and satellite networks

Back up Iridium Satellite network when outside cellular range

Secure Iridium Push-to-Talk (PTT) one-to-one or group communications

Connect mission systems over Wi-Fi and ethernet

Flightcell's advanced law enforcement solution ensures constant real time communication between aircraft and command centers using cellular and Iridium satellite networks.

Explore Flightcell Law Enforcement